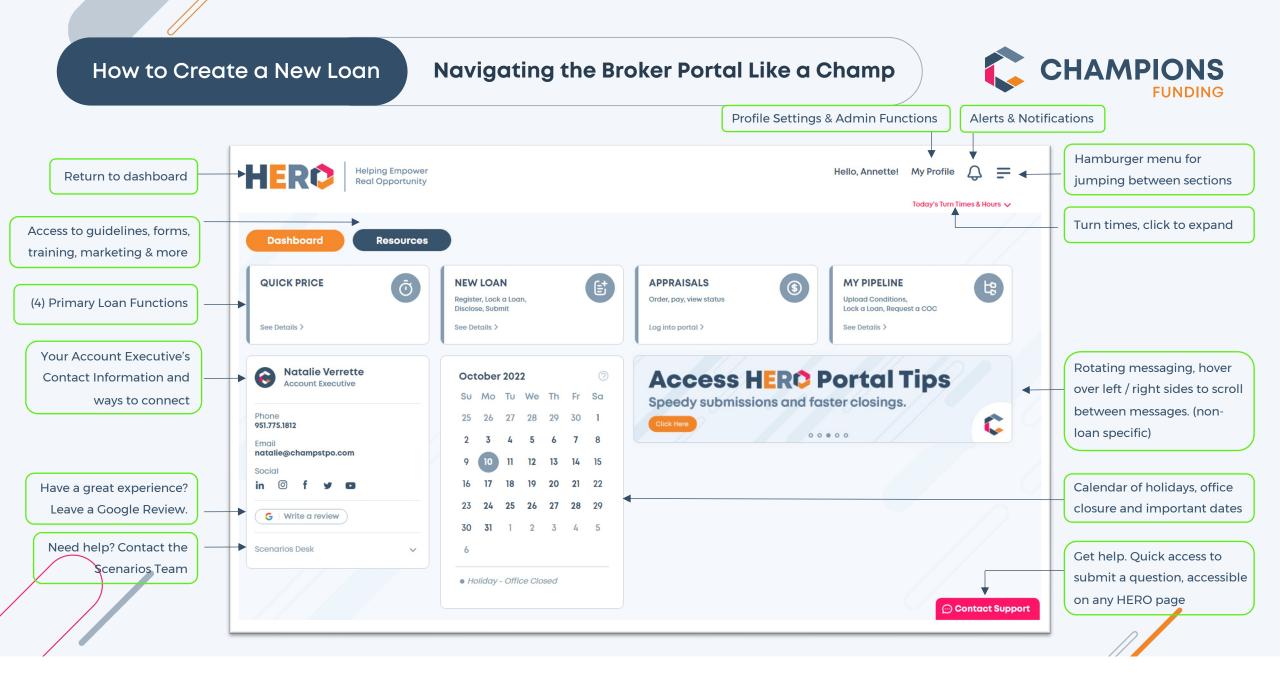

- Navigating is EASY! 0
- After login, you will see the 0 HERO broker portal dashboard
- Click on **NEW LOAN** 0