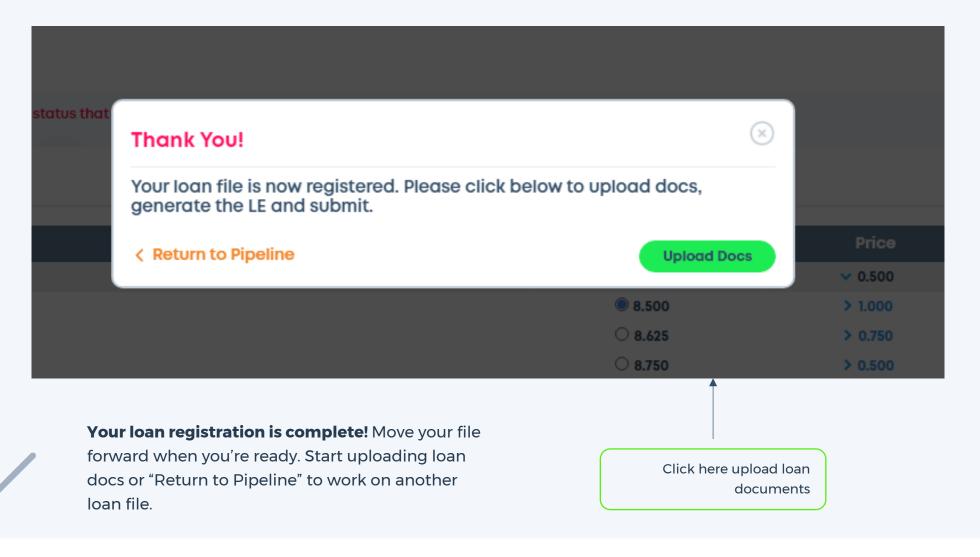

0 | \$1,813.40                   |
| There are no ineligible programs. |     |                                                                      |         | 1                            |
|                                   | ava | k on arrow to view other<br>lable rate options & select<br>of choice |         | Click button to select progr |



© 2024 Champions Funding, LLC | For mortgage professional use only

## **Rate Buy Down Option**



**Pop-Up Alert**: You may buy down rate in this screen, otherwise, click continue below.



## **High-Cost Loan Notification**





Pop-up alert appears on ALL loan submissions, click "Continue" to proceed.

NOTE: If this is truly a concern your Underwriter will address the high-cost loan with you.

 $\square$ 

## Loan Registration Confirmation





**Upload Files** 

#### **Uploading Loan Documents**



**HELPFUL TIP: Do NOT upload** 

income documents on Ally Loans

- Must use PDF file formats.
   Max file size for one document is 30MB.
- NOTE: At a minimum, you must upload credit documentation to move the loan forward.
- Docs that are required will have a pink asterisk to the right of the file name.

Upload your package files here. Use PDF format with a max file size of 30 MB each. Times shown are in Pacific Time. Documents marked with \* are required. 1003 Executed by Loan Officer Application 1+1 Fully Executed Borrowers Authorization\* Credit Documentation Upload Other Credit File 1+) l+) Fully Executed Purchase Contract\* Purchase Purchase Addenda, Amendments & Counter Offers +Income Documentation Select your income doc type\*