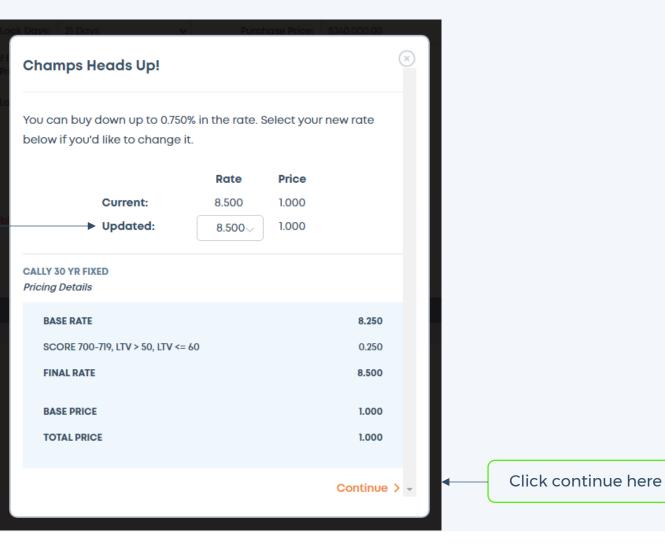

## **Rate Buy Down Option**

**Pop-Up Alert**: You may buy down rate in this screen, otherwise, click continue below.