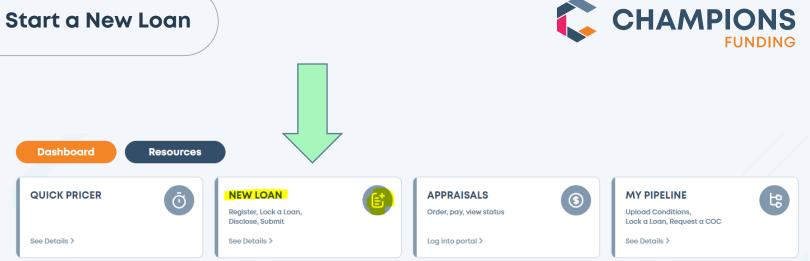

- Navigating is EASY! 0
- After login, you will see the 0 HERO broker portal dashboard
- Click on **NEW LOAN** 0