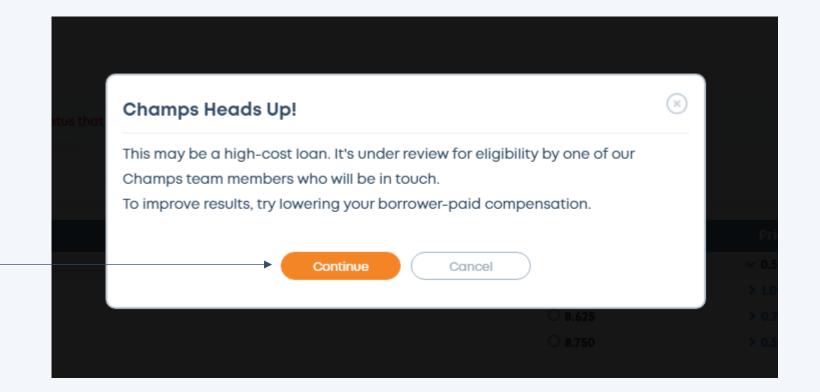

## **High-Cost Loan Notification**

Pop-up alert appears on ALL loan submissions, click "Continue" to proceed.

NOTE: If this is truly a concern your Underwriter will address the high-cost loan with you.

 $\square$ 